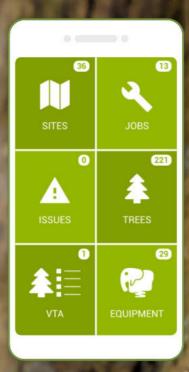

#### Easy management

The GreenSpaces platform allows to systematically register ArboTags during tree inventories and offers full control of your tree data at all times. The tag number ensures traceability of monitoring and maintenance activities on all trees.