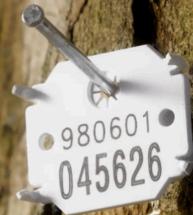

#### Clear identification

ArboTag ensures a clear identification of all trees in an urban environment. Trees are easily recognized through the system when implementing monitoring and care activities. Tags are fast to apply with the use of a special hammer.

### **Exclusive system**

The patented ArboTag system is the only tree numbering system that grows with the trunk. GreenSpaces and ArboTag work in synergy, increasing the efficiency of green management.